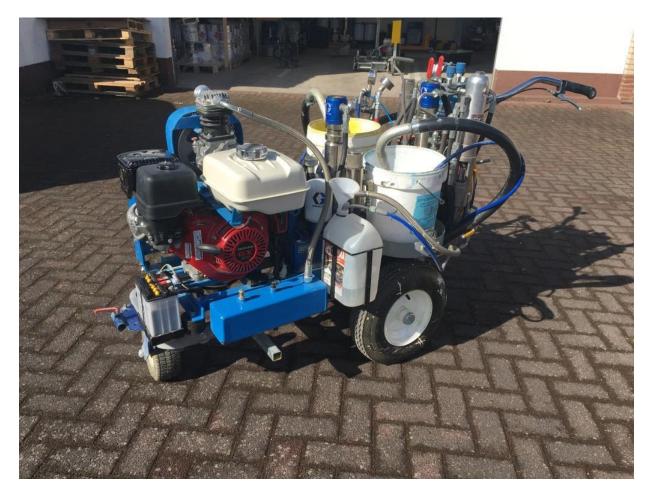

## Road marking machine – GRACO LineLazer 130HS

| Machine type:            | GRACO LineLazer 2C 130 HS                                                                                                                                                                                                                         |
|--------------------------|---------------------------------------------------------------------------------------------------------------------------------------------------------------------------------------------------------------------------------------------------|
| Serial No.:              |                                                                                                                                                                                                                                                   |
| Date of manufacturing:   | 2014/ September                                                                                                                                                                                                                                   |
| Working hours:<br>Color: | approx. 80 hours engine<br>blue                                                                                                                                                                                                                   |
| System:                  | 2-component coldsprayplastics AIRLESS in mixing ratio 1:1<br>(High-pressure system) and coldpaint Airless pump systems                                                                                                                            |
| Chassis:                 | Original GRACO 3 wheel chassis; front wheel with fast Track                                                                                                                                                                                       |
| engine:                  | Honda GX340 with electric start box                                                                                                                                                                                                               |
| compressor:              | yes, for pneumatic opening/closing of spraying gun                                                                                                                                                                                                |
| paint pump system:       | 2x GRACO Airless paint pumps with each of 4,7 Liters/minute<br>pump performance, each pump hydraulic driven<br>(one pump for component A, one pump for component B)<br>2x separate hydraulic systems                                              |
| cleaning system:         | 1x Speedflo (TITAN) Airless pump for separate flushing of the system and with solvent container                                                                                                                                                   |
| material container:      | 2x storage appliances for original containers (component A+B)                                                                                                                                                                                     |
| automatic/electronic:    | LCD screen showing each pump pressure                                                                                                                                                                                                             |
| application system:      | 2x seperate circuits each for A + B component<br>1x 2-component Airless spray guns<br>1x 2-component hand-spray gun                                                                                                                               |
| miscellaneous:           | Marking unit with spraying gun can be mounted to front or back wheel                                                                                                                                                                              |
| application:             | Small hand-guided and manoeuvrable marking machine for<br>small jobs in cities, parkings, industrial zones as well as for<br>handspray applications with stenils with 2-component<br>coldsprayplastic (1:1 system) or paint applications Airless. |
| condition:               | New, low working hours, 100% working condition                                                                                                                                                                                                    |
| PRICE:                   | EUR 14.250,00 net ex Works Germany                                                                                                                                                                                                                |