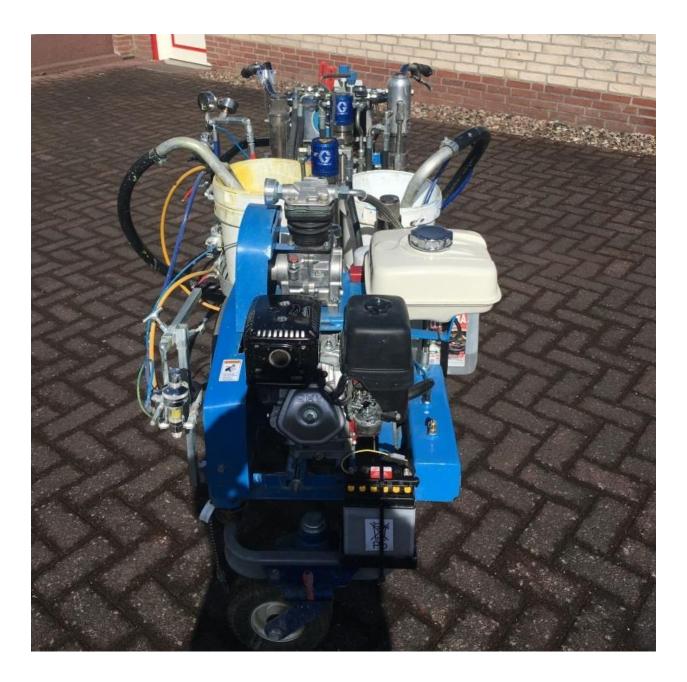

## Road marking machine – GRACO LineLazer 130HS

| Machine type:            | GRACO LineLazer 2C 130 HS                                                                                                                                                                                                                         |
|--------------------------|---------------------------------------------------------------------------------------------------------------------------------------------------------------------------------------------------------------------------------------------------|
| Serial No.:              |                                                                                                                                                                                                                                                   |
| Date of manufacturing:   | 2014/ September                                                                                                                                                                                                                                   |
| Working hours:<br>Color: | approx. 80 hours engine<br>blue                                                                                                                                                                                                                   |
| System:                  | 2-component coldsprayplastics AIRLESS in mixing ratio 1:1<br>(High-pressure system) and coldpaint Airless pump systems                                                                                                                            |
| Chassis:                 | Original GRACO 3 wheel chassis; front wheel with fast Track                                                                                                                                                                                       |
| engine:                  | Honda GX340 with electric start box                                                                                                                                                                                                               |
| compressor:              | yes, for pneumatic opening/closing of spraying gun                                                                                                                                                                                                |
| paint pump system:       | 2x GRACO Airless paint pumps with each of 4,7 Liters/minute<br>pump performance, each pump hydraulic driven<br>(one pump for component A, one pump for component B)<br>2x separate hydraulic systems                                              |
| cleaning system:         | 1x Speedflo (TITAN) Airless pump for separate flushing of the system and with solvent container                                                                                                                                                   |
| material container:      | 2x storage appliances for original containers (component A+B)                                                                                                                                                                                     |
| automatic/electronic:    | LCD screen showing each pump pressure                                                                                                                                                                                                             |
| application system:      | 2x seperate circuits each for A + B component<br>1x 2-component Airless spray guns<br>1x 2-component hand-spray gun                                                                                                                               |
| miscellaneous:           | Marking unit with spraying gun can be mounted to front or back wheel                                                                                                                                                                              |
| application:             | Small hand-guided and manoeuvrable marking machine for<br>small jobs in cities, parkings, industrial zones as well as for<br>handspray applications with stenils with 2-component<br>coldsprayplastic (1:1 system) or paint applications Airless. |
| condition:               | New, low working hours, 100% working condition                                                                                                                                                                                                    |
| PRICE:                   | EUR 14.250,00 net ex Works Germany                                                                                                                                                                                                                |