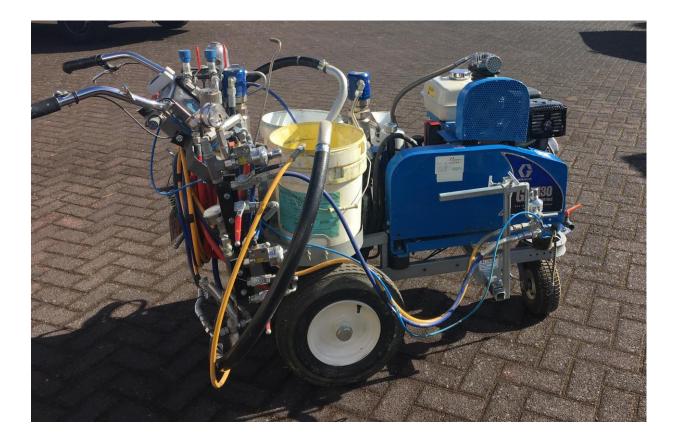

## Road marking machine – GRACO LineLazer 130HS

| Machine type:            | GRACO LineLazer 2C 130 HS                                                                                                                                                                                                                         |
|--------------------------|---------------------------------------------------------------------------------------------------------------------------------------------------------------------------------------------------------------------------------------------------|
| Serial No.:              |                                                                                                                                                                                                                                                   |
| Date of manufacturing:   | 2014/ September                                                                                                                                                                                                                                   |
| Working hours:<br>Color: | approx. 80 hours engine<br>blue                                                                                                                                                                                                                   |
| System:                  | 2-component coldsprayplastics AIRLESS in mixing ratio 1:1<br>(High-pressure system) and coldpaint Airless pump systems                                                                                                                            |
| Chassis:                 | Original GRACO 3 wheel chassis; front wheel with fast Track                                                                                                                                                                                       |
| engine:                  | Honda GX340 with electric start box                                                                                                                                                                                                               |
| compressor:              | yes, for pneumatic opening/closing of spraying gun                                                                                                                                                                                                |
| paint pump system:       | 2x GRACO Airless paint pumps with each of 4,7 Liters/minute<br>pump performance, each pump hydraulic driven<br>(one pump for component A, one pump for component B)<br>2x separate hydraulic systems                                              |
| cleaning system:         | 1x Speedflo (TITAN) Airless pump for separate flushing of the system and with solvent container                                                                                                                                                   |
| material container:      | 2x storage appliances for original containers (component A+B)                                                                                                                                                                                     |
| automatic/electronic:    | LCD screen showing each pump pressure                                                                                                                                                                                                             |
| application system:      | 2x seperate circuits each for A + B component<br>1x 2-component Airless spray guns<br>1x 2-component hand-spray gun                                                                                                                               |
| miscellaneous:           | Marking unit with spraying gun can be mounted to front or back wheel                                                                                                                                                                              |
| application:             | Small hand-guided and manoeuvrable marking machine for<br>small jobs in cities, parkings, industrial zones as well as for<br>handspray applications with stenils with 2-component<br>coldsprayplastic (1:1 system) or paint applications Airless. |
| condition:               | New, low working hours, 100% working condition                                                                                                                                                                                                    |
| PRICE:                   | EUR 14.250,00 net ex Works Germany                                                                                                                                                                                                                |